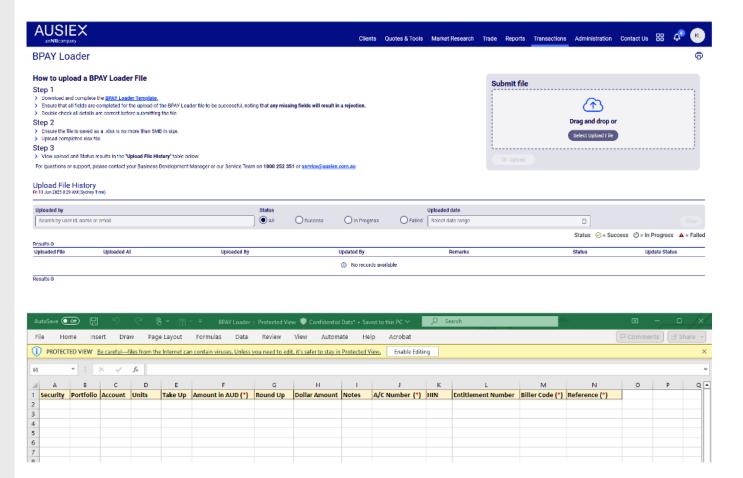

## **BPAY Loader**

#### **Access Via:**

#### **Transactions > Upload > BPAY Loader**

Please download the template file and email directly to service@ausiex.com.au.

#### **BPAY Loader Allocation**

- > To facilitate payment for Corporate Actions through BPAY.
- > AUSIEX will attempt to debit the linked bank account, then fund a transfer to the registry/issuer according to the BPAY instructions provided.
- > AUSIEX requires the instruction by 9am Sydney Time for same day processing. AUSIEX will inform you of any failures. All mandatory fields are marked with an asterix.