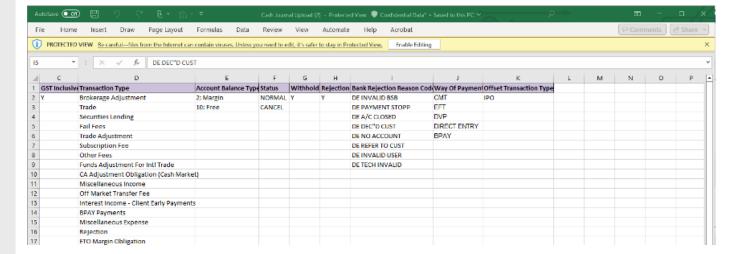

### **Cash Journal**

#### **Access Via:**

#### **Transactions > Upload > Cash Journal**

Please download the template file and email directly to service@ausiex.com.au.

#### **Cash Journal**

- > Funds transfer between accounts with the same beneficial owner.
- > Request to Debit/Credit the client account Fees.
- > Reimbursements or adjustments
- All cash journal requests must be related to products supported by AUSIEX.
- > AUSIEX requires the instruction by 9am Sydney Time for same day processing.
- > AUSIEX will inform you of any failures. All mandatory fields are marked with an asterix.