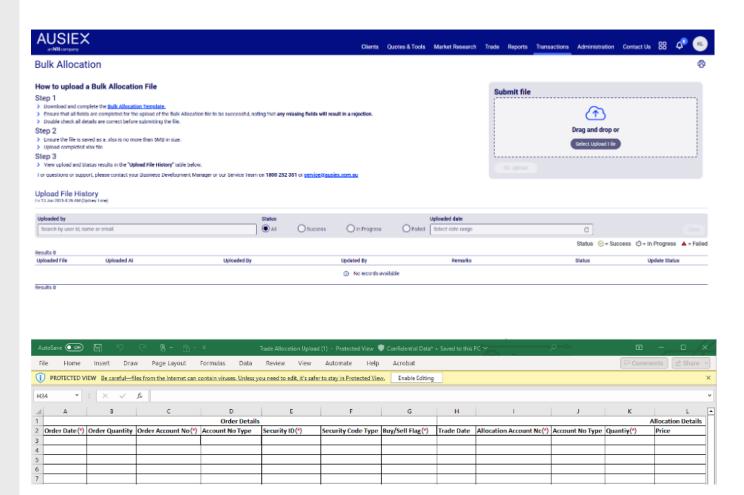

# **Bulk Allocation**

#### **Access Via:**

#### **Transactions > Upload > Bulk Allocation**

Please download the template file and email directly to <a href="mailto:service@ausiex.com.au">service@ausiex.com.au</a>.

#### **Bulk Allocation**

- One file per licensee, per day. Used for equity trade allocations on your pre-approved Bulk Trading account, or alternatively for accounts set as end of day allocations (DAY order class).
- > AUSIEX requires the instruction by 4.30pm Sydney Time for same day processing. AUSIEX will inform you of any failures. All mandatory fields are marked with an asterix.