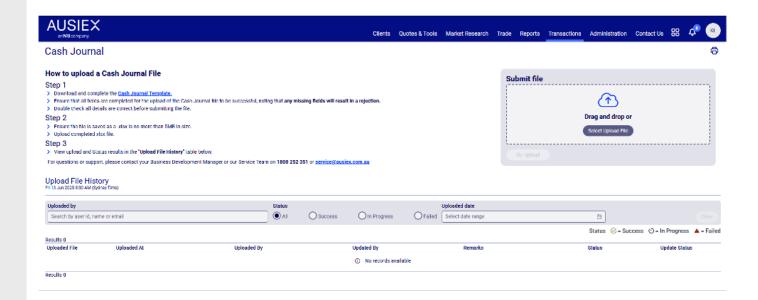

### **Cash Journal**

#### **Access Via:**

#### **Transactions > Upload > Cash Journal**

Please download the template file and email directly to service@ausiex.com.au.

#### **Cash Journal**

- > Funds transfer between accounts with the same beneficial owner.
- > Request to Debit/Credit the client account Fees.
- > Reimbursements or adjustments
- All cash journal requests must be related to products supported by AUSIEX.
- > AUSIEX requires the instruction by 9am Sydney Time for same day processing.
- > AUSIEX will inform you of any failures. All mandatory fields are marked with an asterix.