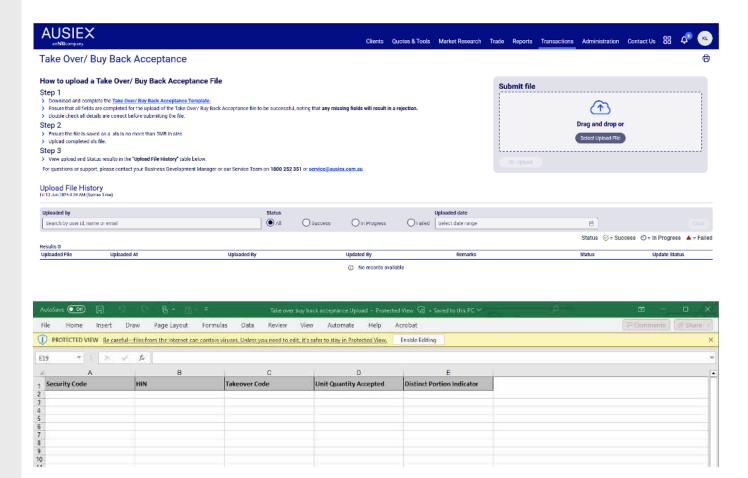

# Take Over/Buy Back Acceptance

#### **Access Via:**

Transactions > Upload > Take Over/ Buy Back Acceptance

Please download the template file and email directly to <a href="mailto:service@ausiex.com.au">service@ausiex.com.au</a>.

# **Take Over/Buy Back Acceptance**

- To facilitate off market take-over and buy-back acceptances.
- > On market take-overs and buy-backs are not accepted through this file.
- > AUSIEX requires the instruction by 5pm Sydney Time for same day processing.
- > Please contact your RM if you have a request which may be sent after 5pm Sydney time on the takeover closing date.
- > AUSIEX will inform you of any failures. All fields are mandatory.